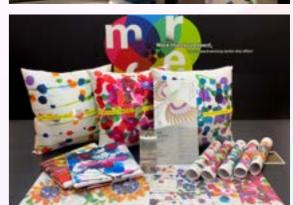

## 真丝光泽刺绣花钮当代电绘长衫旗袍艺术扑克牌

### 设计故事/概念 DESIGN STORY/CONCEPT:

扑克牌的外包装盒运用了特别印刷效果,制造出丝质的光泽,仿如旗袍长衫面料般轻柔飘逸的视觉效果。更特别之处是结合彩色刺绣工艺,突出以时尚服装旗袍来配合主题,让扑克牌更具视觉,手感质感。而绣花图案更采用中国传统花钮造型,根据旗袍开襟剪裁来设计扑克牌盒子开启设计。

With a special printing technique, the outside of the playing-card package produces a visual effect of sheen of silkiness, like the fabric of qipao. What makes it more unique is the use of colorful embroidery artwork to make the fashionable qipao stand out in the playing cards, visually and textually. The patterns of embroideries are based on Chinese traditional flower buttons, and the opening of package is designed in the qipao style.