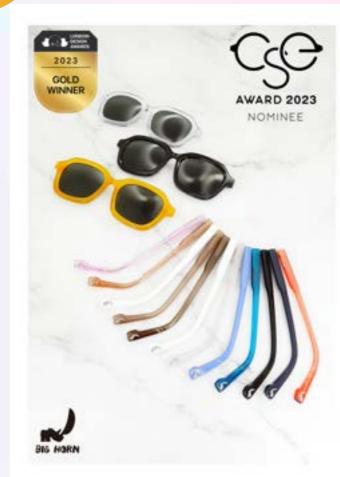

#### **BIG HORN Special Collection**

- 3 different eyeshape designs as fashion comfortable designs (additional 3 new eyeshape designed)
- 9 colours on each styles to match with specific colours of temples
- 12 colours of temples as spare for additional requirement
- use sustainable materials for the collection, including bio-degradable acetate, Carl Zeiss bio-based sun lenses under co-branding
- collection is one of the latest collections under BIG HORN have been nominated CSE (Certified Sustainable Eyewear) awards during Mido 2023 under the category "Sunglasses rest of the world".

- styles are fashion, easy to wear, and unisex
- users can buy additional pair of temples for change or replacement damage or match with dressing by different colors of temples
- make own styles on colors for eyewear