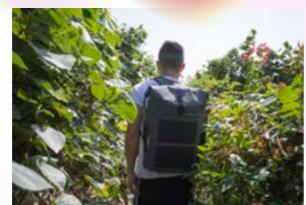

### **IPX7 WATERPROOF BACKPACK**

设计故事/概念 DESIGN STORY/CONCEPT:

We use solar panels that deliver the high charging capacity in product class, delivering 12W of power and capable of a 2.4A fast charge, perfect for charging phones, tablets, smart watches, action/digital cameras and many more portable electronic devices. The Solar Backpack has a 20L capacity. 100 percent waterproof and designed to float. This pack can store and protect everything for adventures. This pack also supports side bottle storage; a padded removable laptop compartment and a touchscreen friendly compartment for protecting and operating your smart device.