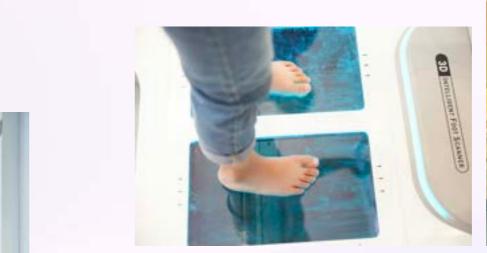

3D 智能验脚仪 3D INTELLIGENT FOOT SCANNER

#### 设计故事/概念 DESIGN STORY/CONCEPT:

3D 智能验脚仪是一部高速扫描机器,多个深度摄影机能于几秒内拍摄影像。3D 智能验脚仪比一般红外线扫瞄器省时。分析数据后会将资料传送到用家页面,包括足型及建议,而整个扫描过程只需三分钟即可完成。

3D intelligent foot scanner is a fast scanning device which can capture the image within several seconds by those depth cameras. Compared with infra-red scanning devices, it is more time-saving. Moreover, After analyzing the data collected, the information will be sent to the user's interface, including the foot type and suggestions provided by the system. It only takes three minutes for the whole scanning process.