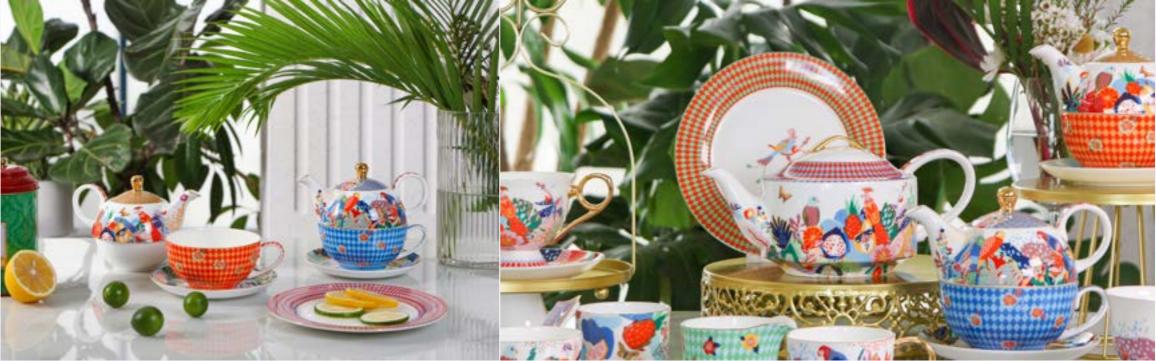

## 翼影斑斓 |FLYING BIRD

设计故事/概念 DESIGN STORY/CONCEPT:

《翼影斑斓》瓷艺系列,线条简约,色调协调,时尚又现代的感觉,符合当代人对艺术的审美与诠释。骨质瓷质地轻盈通透,细密而坚硬,底色呈天然骨粉的乳白色,适度的透光性赋予了骨瓷美感,而上佳的保温性则让骨瓷成为杯中物最好的呵护。

This collection includes Fine Bone China tea for one, mug set & coffee set. Its back ground design is from Stechcol's founder and craftsman director Mr. Chim Pui Ming's photography. Mr. Chim is also a World Wild Bird Photographer. Base on original photograph, Stechcol's professional design team proceed on 2nd time creation, shows both nature scene and flying birds on the fine bone china products.