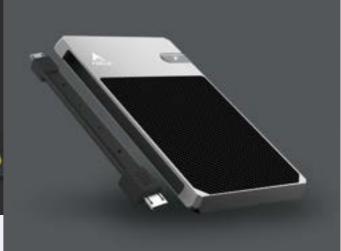

Anova Jet 的简单之处在于其获得专利的微充电 OTG 电缆,对于 iOS 和 Android 来说尺寸相同。内部 24 AWG 铜线可最大限度地提高效率。使用后,电缆可以轻松插入主体。更重要的是,OTG 电缆可以将任何 micro-usb 设备变成电源。

Anova Jet's simplicity is its patented micro-charge OTG cable, identically sized for iOS and Android. The 24 AWG copper wiring inside maximizes efficiency. When you're done, the cable can slot easily into the main body. More importantly, OTG cable can turn any micro-usb devices into power sources.