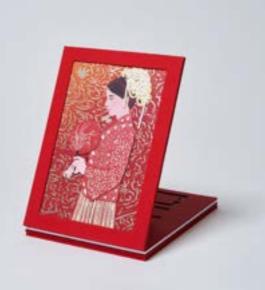

## 鸾凤和呜婚礼签名册

#### 设计故事/概念 DESIGN STORY/CONCEPT:

画中新人透过穿着传统服饰图案带出对传统婚礼传承的意义。采用计算机时尚彩绘再结合纸雕,希望吸引年青人在婚礼时可以采用传统和现代结合的特色签名册,为大日子签名留念一刻增添美丽和精致。

The couple in the picture have brought out the true meaning of traditional wedding. Designers adopt digital fashion illustration fused with paper art, a hope to make them appealing to young people so that they could have signature booklets in their weddings with a characteristic of tradition and modernity mixed together, adding a touch of beauty and delicacy in their big days.