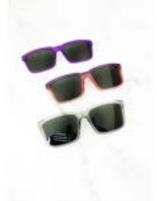

#### 设计故事/概念 DESIGN STORY/CONCEPT:

眼镜圈和髀都是用意大利可降解原料的醋酸纤维板材制成,而镜片是采用蔡司的生物基尼 龙环保物料制造的。最具特色的是我们的镜圈和髀可以独立购买,圈的颜色有8种,髀的 颜色有 12 种。

The frames are made of Italian biodegradable acetate fiber sheets, while the lenses are manufactured with bio-based nylon from Carl Zeiss. What sets us apart is that our frames and temples can be purchased separately in eight and twelve colors respectively.