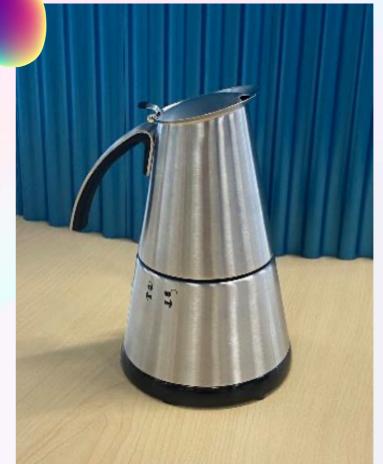

## 摩卡咖啡壶/玻璃电热水壶 MOKA COFFEE MAKER/GLASS KETTLE

#### 设计故事/概念 DESIGN STORY/CONCEPT:

摩卡咖啡壶材质 304 全不锈钢料,开机指示灯及咖啡煲好后自动断电。内附漏斗及可移动滤网片,安全阀~确保下煲身气压过高时释放气压;全牙纹上、下煲身配合确保安全,防干烧安全保护装置及使用英国 Strix U44 温控制,隐藏式发热碟方便清洗 360 度自由旋转无线底座及储线槽。

Moka Coffee Maker, AISI 304 stainless steel body with brushed finish. Full screw thread 360° cordless base with Strix cordless control. "Strix" U44 control with concealed heating element for easy cleaning Push ON/OFF switch with indicative light Automatic shut-off Safety dry-run cut out 6-cup funnel with spring for easy taking from lower vessel Safety valve for pressure release.