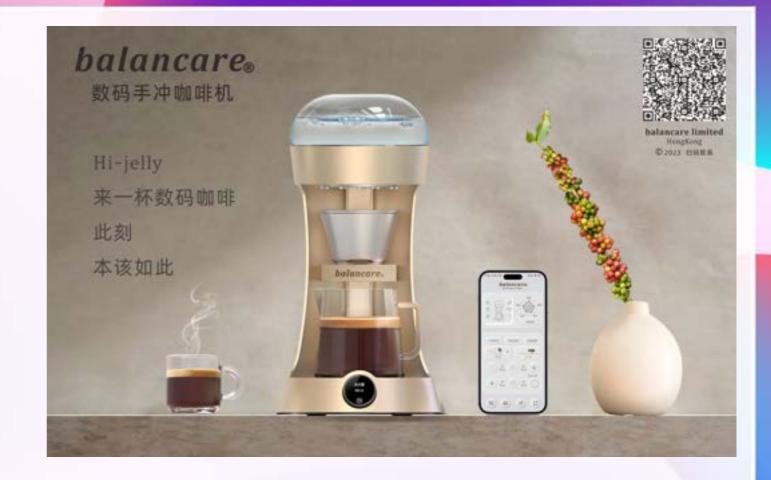

## 智能手冲咖啡机 HI-JELLY SMART BREWED COFFEE MAKER

设计故事/概念 DESIGN STORY/CONCEPT:

Balancare 的 Hi-Jelly 系列数码咖啡机由"水母状"透明玻璃煮水容器,氧化铝着色的全金属机身、双层磁控滤杯、OLED 显示的飞控旋钮构成,内部包含咖啡粉重传感器、水重传感器、水温及流量控制、IOT 物联网控制系统,可以实现"扫码自动冲调""手机程序设计冲调""按粉重定量注水"三大便利功能。

The Hi-Jelly series of Balancare digital coffee machines features a "jellyfish-shaped" transparent glass water container, an anodized aluminum full-metal body, a dual-layer magnetic control filter cup, and an OLED-display flight control knob. Internally, it includes coffee powder weight sensors, water weight sensors, water temperature and flow control, and an IoT Internet of Things control system, enabling three convenient functions: "scan-to-brew", "program brewing via mobile phone", and "water refill based on coffee powder weight".