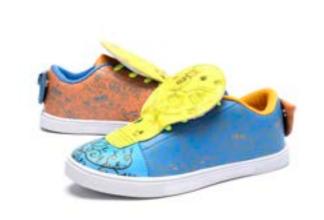

## 「麻将眼睛」/「龙凤之翼」/「天际之光」 MAHJONG EYES/WINGS OF THE DRAGON AND PHOENIX/ LIGHT OF THE SKYLINE

#### 设计故事/概念 DESIGN STORY/CONCEPT:

「麻将眼睛」配光眼镜的设计灵感来自麻将牌的图案和元素,融入了中式的纹样和骰子的元素,呈现出独特而别致的设计;

The design of Mahjong Eyes prescription eyewear is inspired by the patterns and elements of mahjong tiles, incorporating Chinese patterns and dice elements, presenting a unique and chic design;

「龙凤之翼」太阳眼镜的设计灵感来自于龙和凤的形象,镜框雕刻了流畅优雅的龙凤图案,展现王者之气; The design of Wings of the Dragon and Phoenix sunglasses is inspired by the images of the dragon and phoenix, with the frame carved with smooth and elegant dragon and phoenix patterns, showcasing regal style;

「天际之光」 这款太阳眼镜的设计灵感来自香港银行大楼的建筑轮廓,独特的线条与现代感完美结合。

The design of "Light of the Skyline" sunglasses is inspired by the architectural silhouette of Hong Kong's bank buildings, with unique lines perfectly combined with modernity.