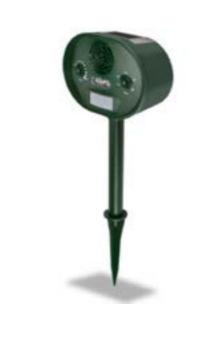

## ZN-101 太阳能动物驱赶器 / ZN-2136 太阳能驱鼠器

设计故事/概念 DESIGN STORY/CONCEPT:

当 ZN-101 设备检测到动物时,会发出声音并闪烁。高声压扬声器会播放预定的惊心动魄的实音颤音,旨在吓唬大型哺乳动物。另外,该设备具有高强度 LED 闪烁灯会增加恐慌感:

When the ZN-101 device detects an animal, it will emit sonic and flashing. The high-sound pressure speaker will play the predetermined thrill solid sounds tremolo, designed to frighten large mammals such as deer, moose, falcon and bears. In addition, this equipment has high-intensity LED flashing lights will increase the sense of panic;