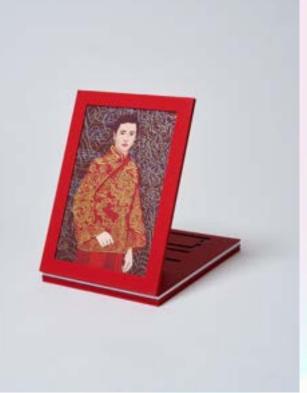

## 白虎玫瑰花旗袍/鸳鸯荷花旗袍/香港饮茶点心旗袍

#### 设计故事/概念 DESIGN STORY/CONCEPT:

白虎玫瑰花旗袍,设计师手绘印花; 鸳鸯荷花旗袍,设计师手绘印花; 香港饮茶点心旗袍,设计师手绘印花。

White Tiger Rose Cheongsam, designer hand-painted floral print; Mandarin Duck Lotus Cheongsam, designer hand-painted floral print.; Hong Kong Dim Sum Cheongsam, designer hand-painted floral print.