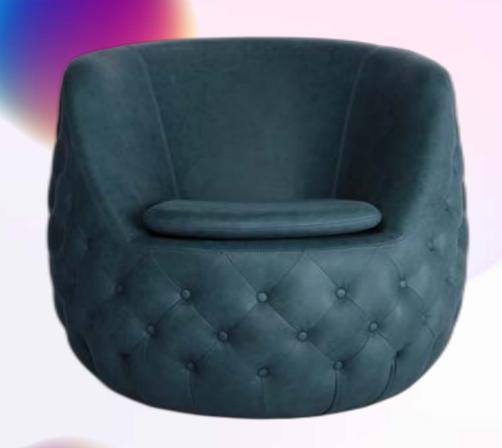

#### 设计故事/概念 DESIGN STORY/CONCEPT:

Sheffield 是对经典英式切斯特菲尔德沙发的现代诠释,采用性感曲线和现代室内装潢技术重新打造。所有采用的材料都考虑到环境影响,使用从可再生资源中提取的低碳材料。

Sheffield is a contemporary interpretation of the classic British Chesterfield, remastered with sensuous curves and modern upholstery techniques. All materials employed consider environmental impact by using a low-carbon material derived from renewable sources.