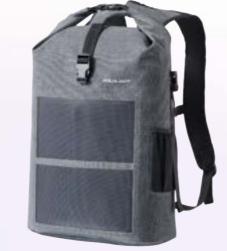

### **IPX7 WATERPROOF BACKPACK**

设计故事/概念 DESIGN STORY/CONCEPT:

We use solar panels that deliver the high charging capacity in product class, delivering 12W of power and capable of a 2.4A fast charge, perfect for charging phones, tablets, smart watches, action/digital cameras and many more portable electronic devices. The Solar Backpack has a 20L capacity. 100 percent waterproof and designed to float. This pack can store and protect everything for adventures. This pack also supports side bottle storage; a padded removable laptop compartment and a touchscreen friendly compartment for protecting and operating your smart device.