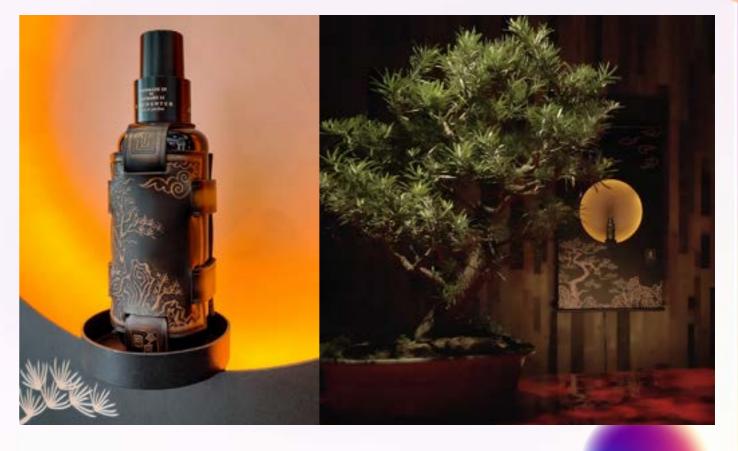

## "遇" | "ENCOUNTER"

presented on the bottle lively and elegantly.

#### 设计故事/概念 DESIGN STORY/CONCEPT:

来自法国专业调香师的手工调配,在柑橘和葡萄柚的果香中,以雪松木香为主调,胡椒的辛辣和天竺的 清新,广藿香、香根草和安息香树脂令人心情平静,加上天然檀香精油的点睛之笔。黑色香水瓶在荷兰 生产。全真皮皮套的设计灵感来自中国古代传统建筑的榫卯结构。再配合手工擦色工艺,凹凸呈现出皮 套上雅致古朴的松石云纹及篆刻图案。

Exquisitely blended by French perfumer, this fragrance uses Cedar Wood as base, mixing fruity and spicy flavours and employs the rare essential oil of sandalwood as a finishing touch. The black-coloured perfume bottles are imported from Holland, while the genuine leather surrounding the bottle has been inspired by the mortise-and-tenon joints evolved from ancient Chinese architecture. Making use of the unique colour rubbing technique and the art of seal cutting,

three-dimensional patterns of pine, cypress and rolling clouds are