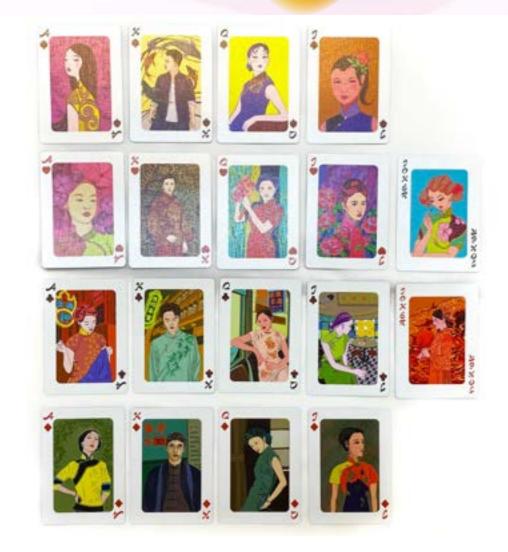

## 真丝光泽刺绣花钮当代电绘长衫旗袍艺术扑克牌

### 设计故事/概念 DESIGN STORY/CONCEPT:

扑克牌的外包装盒运用了特别印刷效果,制造出丝质的光泽,仿如旗袍长衫面料般轻柔飘逸的视觉效果。更特别之处是结合彩色刺绣工艺,突出以时尚服装旗袍来配合主题,让扑克牌更具视觉,手感质感。而绣花图案更采用中国传统花钮造型,根据旗袍开襟剪裁来设计扑克牌盒子开启设计。

With a special printing technique, the outside of the playing-card package produces a visual effect of sheen of silkiness, like the fabric of qipao. What makes it more unique is the use of colorful embroidery artwork to make the fashionable qipao stand out in the playing cards, visually and textually. The patterns of embroideries are based on Chinese traditional flower buttons, and the opening of package is designed in the qipao style.