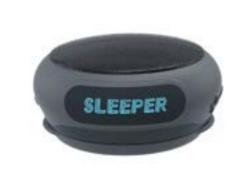

牙刷消毒便携合"镜"/SLEEPER 内置自然音 2 合 1 可 穿戴运动型小音箱

PRODUCT: "UVC MIRROR" TOOTHBRUSH SANITIZER HOLDER / SLEEPER 'WHITE NOISE' 2IN1 SPORTY WEARABLE SPEAKER

#### 设计故事/概念 DESIGN STORY/CONCEPT:

牙刷消毒便携合"镜"-常自律检视保持优雅外表以及健康。这产品是1部便携 UVC 牙刷消毒合, 其简洁外观融合化妆小镜合-用于整理仪容、防范病从口入、保持口气清新。所以产生设计如此方 便简单易用的产品。

SLEEPER 内置自然音 2 合 1 可穿戴运动型小音箱 - 为了健康尤其睡眠时远离你的手机 (RF 电磁波干扰)!编程、低声播放悦耳的自然音(白噪音)助你酣睡熟睡,翌日精神奕奕。

SLEEPER 'White Noise' 2in1 Sporty Wearable Speaker - keep your phones (RF interference) far away from you! Pleasant natural soundtracks (white noise) in low volume programmed playback- can assist you fall into sound, refreshing sleep.