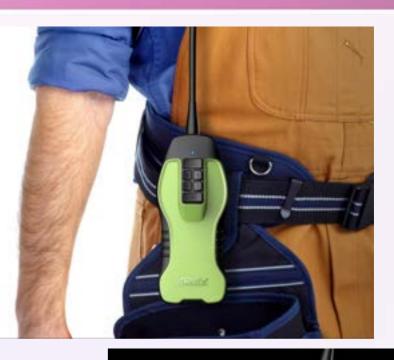

#### 设计故事/概念 DESIGN STORY/CONCEPT:

BestScan S10 是一款无线彩色多普勒超声系统,在人工智能等技术上取得了令人兴奋的突破。可以兼顾无线自由和高质量图像,适用于大多数智能设备,特别适用于牛、马、绵羊和山羊再生成像以及马肌腱成像的各个方面。

BestScan S10 is a wireless color Doppler ultrasound system that has made exciting breakthroughs in technologies such as artificial intelligence. It can balance wireless freedom and high-quality imaging, suitable for most intelligent devices, especially suitable for regeneration imaging of cattle, horses, sheep, and goats, as well as various aspects of horse tendon imaging.

#### 曾获得奖项 AWARD

荣获 2020 年当代好设计奖 ; 荣获 2021 年红点奖

设计故事/概念 DESIGN STORY/CONCEPT:

无线掌上彩超 MX10 使用了先进的可更换式声头技术。用戶一机在手,配合使用不同的声头,即可完成身体各部位的诊断需求,主要应用到各大医院的各个临床科室和基层医疗单位、急救医疗单位,主要用于解决快速应急检查和初步筛查的需求;并可作为理想的可视化辅助工具,用于麻醉穿刺介入、PICC 置管、各种手术的可视化引导。同时无线超声可结合手机、平板的通讯功能,用于实现远程会诊及培训教学。

The wireless handheld color ultrasound MX10 uses advanced replaceable sound head technology. Users can complete the diagnostic needs of various parts of the body with one device in hand, combined with different sound heads. It is mainly applied to various clinical departments, grassroots medical units, and emergency medical units in major hospitals, Mainly used to address the needs of rapid emergency examinations and preliminary screening. And it can be used as an ideal visual auxiliary tool for anesthesia puncture intervention, PICC catheterization, and visual guidance of various surgeries. At the same time, wireless ultrasound can be combined with the communication functions of mobile phones and tablets to achieve remote consultation and training teaching.