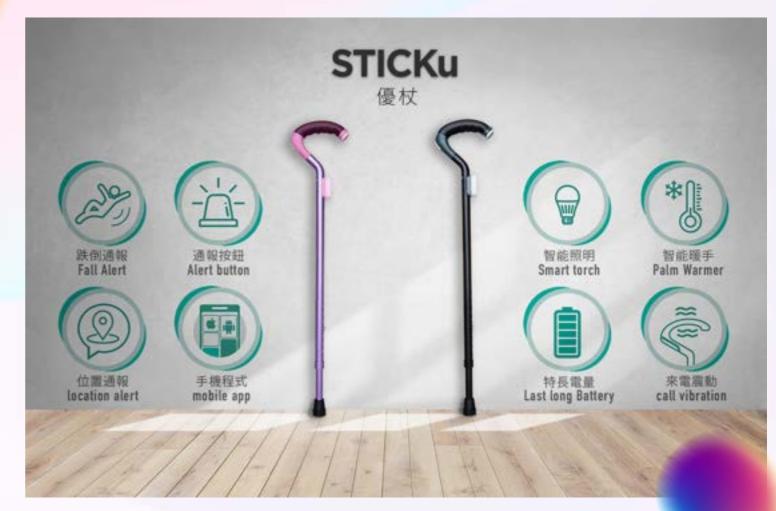

## 优杖 |STICKU

#### 设计故事/概念 DESIGN STORY/CONCEPT:

「优杖」是一支时尚的智能手杖,有专利跌倒侦测功能,配合优杖 App 使用跌倒通报,来电震动,并根据环境自动调节的智能光控及暖手功能。配合照顾者 App,远距查阅优杖用家健康资料,掌握他们的健康状况。

"STICKu" is a multi-functional smart walking stick. After pairing with a smartphone, "STICKu" features the functions of fall alert emergency alert, incoming call vibration automatically adjustable smart torch and hand warmer. "STICKu" can also be connected to its mobile application to provide users with a full range of services.

#### 曾获得奖项 AWARD

- HKSDA 2018 | Gold | Smart Aging Award | Judge Award
- SciTech Challenge 2018
- PCM Best of I.T. Award 2018
- Designed In Hong Kong Awards 2018
- Jockey Club Age Friendly City 2019
- Hong Kong ICT Awards 2019 Bronze Award
- Hong Kong Awards For Industries Consumer Product Design Certificate of Merit
- Inventions Hong Kong