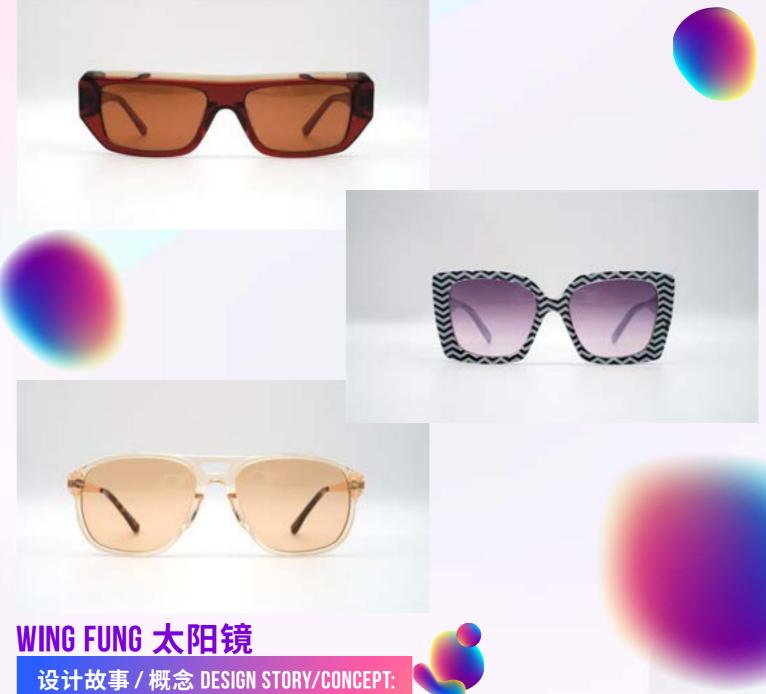

Wing Fung 太阳镜结合了传统与现代。为其注入了新的创意现代设计,使其时尚并具有保护作用。因此,它 更具吸引力,奢华,创意,耐用和可靠。此外,眼镜是用了可降解的醋酸板材物料,令其继续富环境保护作用, 不会污染环境。

Wing Fung Sunglasses combine tradition and modernity. Infuse it with a new creative modern design, making it stylish and protective. Therefore, it is more attractive, luxury, creative, durable, and reliable. In addition, the acetate on the frame is the bio-acetate as sustainable. It continue to do environmental protection.