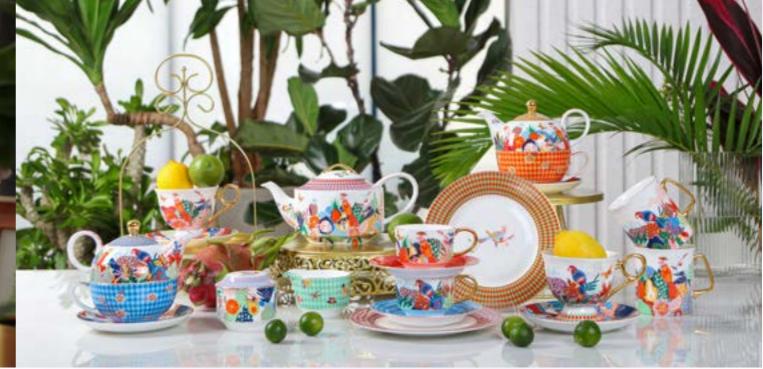

## 翼影斑斓 |FLYING BIRD

设计故事/概念 DESIGN STORY/CONCEPT:

《翼影斑斓》瓷艺系列,线条简约,色调协调,时尚又现代的感觉,符合当代人对艺术的审美与诠释。骨质瓷质地轻盈通透,细密而坚硬,底色呈天然骨粉的乳白色,适度的透光性赋予了骨瓷美感,而上佳的保温性则让骨瓷成为杯中物最好的呵护。

This collection includes Fine Bone China tea for one, mug set & coffee set. Its back ground design is from Stechcol's founder and craftsman director Mr. Chim Pui Ming's photography. Mr. Chim is also a World Wild Bird Photographer. Base on original photograph, Stechcol's professional design team proceed on 2nd time creation, shows both nature scene and flying birds on the fine bone china products.

## 森巴|SAMBA

#### 设计故事/概念 DESIGN STORY/CONCEPT:

森巴系列外观造型丰富,包括茶壶、茶杯碟、英式杯碟、子母壶等多种器型。其中椭圆形茶壶的顶部和底部形状设计以大树根部为启发,根是事物的基础和本质,象征强大的生命力,也寓意万物源于自然。将鲜明的自然元素融入瓷艺作品之中,表达对生活的热爱和美好的追求。

Samba range's shapes include teapot, mugs, English cup & saucer, tea for one, etc.. We use oval shape teapot, simple but outstanding. The oval teapot top and bottom shapes were inspired by tree's roots, it represents the truth of the fact and powerful life. It also shows that everything is from nature. We show the natural wild and country side sight on this range ceramic products to express our love to life and beauty.