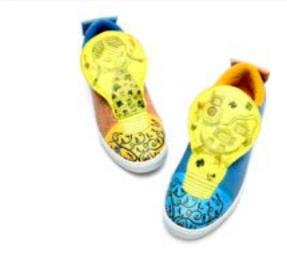

## 「麻将眼睛」/「龙凤之翼」/「天际之光」 MAHJONG EYES/WINGS OF THE DRAGON AND PHOENIX/ LIGHT OF THE SKYLINE

#### 设计故事/概念 DESIGN STORY/CONCEPT:

「麻将眼睛」配光眼镜的设计灵感来自麻将牌的图案和元素,融入了中式的纹样和骰子的元素,呈现出独特而别致的设计;

The design of Mahjong Eyes prescription eyewear is inspired by the patterns and elements of mahjong tiles, incorporating Chinese patterns and dice elements, presenting a unique and chic design;

「龙凤之翼」太阳眼镜的设计灵感来自于龙和凤的形象,镜框雕刻了流畅优雅的龙凤图案,展现王者之气; The design of Wings of the Dragon and Phoenix sunglasses is inspired by the images of the dragon and phoenix, with the frame carved with smooth and elegant dragon and phoenix patterns, showcasing regal style;

「天际之光」 这款太阳眼镜的设计灵感来自香港银行大楼的建筑轮廓,独特的线条与现代感完美结合。

The design of "Light of the Skyline" sunglasses is inspired by the architectural silhouette of Hong Kong's bank buildings, with unique lines perfectly combined with modernity.