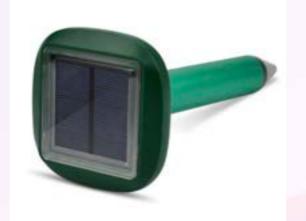

## ZN-101 太阳能动物驱赶器 / ZN-2136 太阳能驱鼠器

设计故事/概念 DESIGN STORY/CONCEPT:

当 ZN-101 设备检测到动物时,会发出声音并闪烁。高声压扬声器会播放预定的惊心动魄的实音颤音,旨在吓唬大型哺乳动物。另外,该设备具有高强度 LED 闪烁灯会增加恐慌感:

When the ZN-101 device detects an animal, it will emit sonic and flashing. The high-sound pressure speaker will play the predetermined thrill solid sounds tremolo, designed to frighten large mammals such as deer, moose, falcon and bears. In addition, this equipment has high-intensity LED flashing lights will increase the sense of panic;