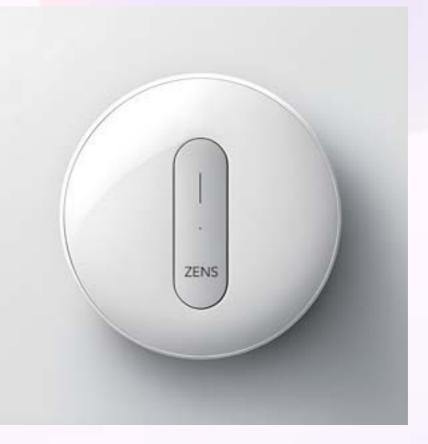

## 月色暖手宝

#### 设计故事/概念 DESIGN STORY/CONCEPT:

月色暖手宝将月亮的璀璨之美转化为舒适温暖的来源。通过其优雅的设计、用户友好的功能和便携性,月色暖手宝为人们的生活带来了一丝迷人和宁静。感受月色暖手宝的诗意和艺术,让它用温暖和宁静照亮您的世界。

Designed with portability in mind, MoonBeam is compact and lightweight, making it easy to carry wherever you go. Its rechargeable battery ensures uninterrupted warmth, and the device can also serve as a power bank for charging other electronic devices.