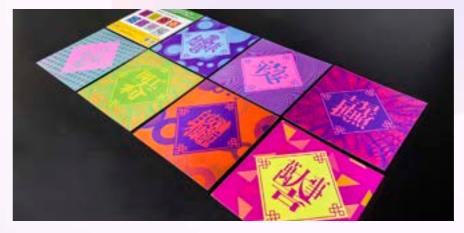

## 真丝光泽刺绣花钮当代电绘长衫旗袍艺术扑克牌

### 设计故事/概念 DESIGN STORY/CONCEPT:

扑克牌的外包装盒运用了特别印刷效果,制造出丝质的光泽,仿如旗袍长衫面料般轻柔飘逸的视觉效果。更特别之处是结合彩色刺绣工艺,突出以时尚服装旗袍来配合主题,让扑克牌更具视觉,手感质感。而绣花图案更采用中国传统花钮造型,根据旗袍开襟剪裁来设计扑克牌盒子开启设计。

With a special printing technique, the outside of the playing-card package produces a visual effect of sheen of silkiness, like the fabric of qipao. What makes it more unique is the use of colorful embroidery artwork to make the fashionable qipao stand out in the playing cards, visually and textually. The patterns of embroideries are based on Chinese traditional flower buttons, and the opening of package is designed in the qipao style.