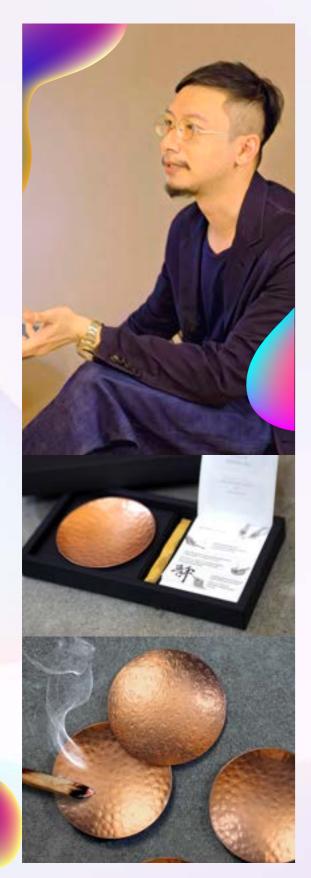

#### 设计故事/概念 DESIGN STORY/CONCEPT:

礼盒内的秘鲁圣木以其香气,以及其净化空间、舒缓和提神之效而闻名。燃烧后的圣木更可化身成你 的「毛笔」,让您尽情表达心中所想;礼盒内亦配以设计精制、于中国济南以全人手制成的铜碟,融合 东西方智慧,让您在舒适的环境中实现完美和谐,为后疫情时代缔造静观自然的景致,透过秘鲁圣木 和艺术净化您的心灵。

The gift contains a Palo Santo wood, that is known for its fragrance and its cleansing, soothing and energizing benefits. The burnt wood can also serve as your "ink brush" that allows you to express feelings on paper. Paired with an exquisitely designed copper plate made in Jinan, China, the gift combines the wisdom of both the East and the West, showcasing the concept of harmony in your chosen environment, creating a serene and poetic atmosphere for mindfulness in post-pandemic era.

#### 曾获得奖项 AWARD

- 2023 A'Design Award in Mindfulness and Meditation Products Design Category
- 2023 London Design Award Silver Prize