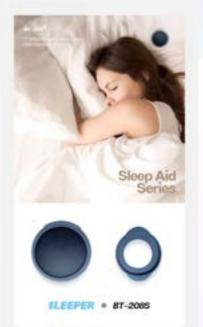

牙刷消毒便携合"镜"/SLEEPER 内置自然音 2 合 1 可 穿戴运动型小音箱

PRODUCT: "UVC MIRROR" TOOTHBRUSH SANITIZER HOLDER / SLEEPER 'WHITE NOISE' 2IN1 SPORTY WEARABLE SPEAKER

#### 设计故事/概念 DESIGN STORY/CONCEPT:

牙刷消毒便携合"镜"-常自律检视保持优雅外表以及健康。这产品是1部便携 UVC 牙刷消毒合, 其简洁外观融合化妆小镜合-用于整理仪容、防范病从口入、保持口气清新。所以产生设计如此方 便简单易用的产品。

SLEEPER 内置自然音 2 合 1 可穿戴运动型小音箱 - 为了健康尤其睡眠时远离你的手机 (RF 电磁波干扰)!编程、低声播放悦耳的自然音(白噪音)助你酣睡熟睡,翌日精神奕奕。

SLEEPER 'White Noise' 2in1 Sporty Wearable Speaker - keep your phones (RF interference) far away from you! Pleasant natural soundtracks (white noise) in low volume programmed playback- can assist you fall into sound, refreshing sleep.