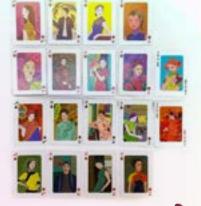

## 真丝光泽刺绣花钮当代电绘长衫旗袍艺术扑克牌

### 设计故事/概念 DESIGN STORY/CONCEPT:

扑克牌的外包装盒运用了特别印刷效果,制造出丝质的光泽,仿如旗袍长衫面料般轻柔飘逸的视觉效果。更特别之处是结合彩色刺绣工艺,突出以时尚服装旗袍来配合主题,让扑克牌更具视觉,手感质感。而绣花图案更采用中国传统花钮造型,根据旗袍开襟剪裁来设计扑克牌盒子开启设计。

With a special printing technique, the outside of the playing-card package produces a visual effect of sheen of silkiness, like the fabric of qipao. What makes it more unique is the use of colorful embroidery artwork to make the fashionable qipao stand out in the playing cards, visually and textually. The patterns of embroideries are based on Chinese traditional flower buttons, and the opening of package is designed in the qipao style.