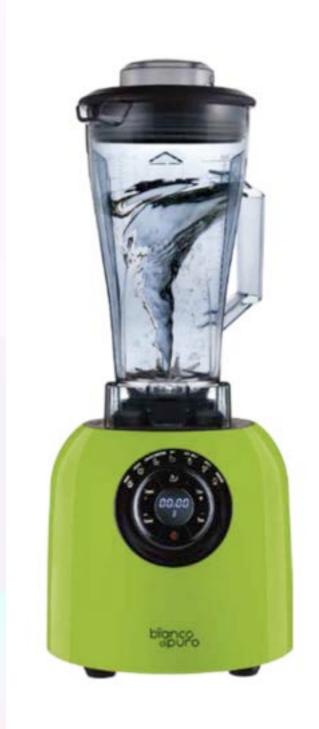

### **HIGH SPEED BLENDER**

#### 设计故事/概念 DESIGN STORY/CONCEPT:

只需转动创新"智型旋钮"的转轮控制,对所需的各项自动程序功能,清晰易见,美味的餐,一扭即制,方便体贴! 功率高达 1650 瓦,大于32,000 转/分钟,6 个智能默认程序,清晰的 LED 显示屏,2 升容量罐,日本高碳钢 4+2 刀片。用于搅拌容器的 Microstwich 传感器、过载保护和过热保护。

Simply turning the innovative iDial jog wheel control towards the desired programme icon. Good meals! Powerful 1650 Watts, >32,000 RPM. With 6 intelligent preset programs and clear LED display. 2 Liter capacity jar. Japan High Carbon Steel 4+2 blade. Microstwich sensor for mixing container, overload protection and overheat protection.

#### 曾获得奖项 AWARD

- Plus X Design & Ease of Use / 2013
- Golden Pin v 2013

HONG KONG GOOD DESIGN 134 屬广交会 优秀产品设计展示