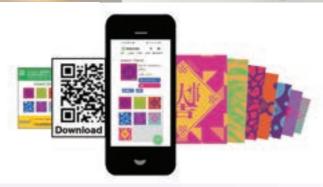

## 真丝光泽刺绣花钮当代电绘长衫旗袍艺术扑克牌

### 设计故事/概念 DESIGN STORY/CONCEPT:

扑克牌的外包装盒运用了特别印刷效果,制造出丝质的光泽,仿如旗袍长衫面料般轻柔飘逸的视觉效果。更特别之处是结合彩色刺绣工艺,突出以时尚服装旗袍来配合主题,让扑克牌更具视觉,手感质感。而绣花图案更采用中国传统花钮造型,根据旗袍开襟剪裁来设计扑克牌盒子开启设计。

With a special printing technique, the outside of the playing-card package produces a visual effect of sheen of silkiness, like the fabric of qipao. What makes it more unique is the use of colorful embroidery artwork to make the fashionable qipao stand out in the playing cards, visually and textually. The patterns of embroideries are based on Chinese traditional flower buttons, and the opening of package is designed in the qipao style.