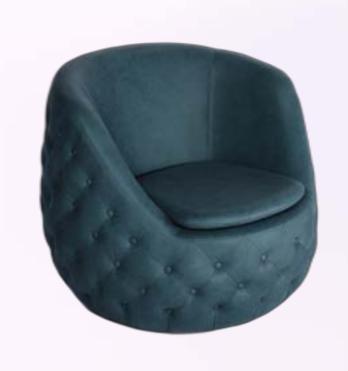

## SHEFFIELD ARMCHAIR

#### 设计故事/概念 DESIGN STORY/CONCEPT:

Sheffield 是对经典英式切斯特菲尔德沙发的现代诠释,采用性感曲线和现代室内装潢技术重新打造。所有采用的材料都考虑到环境影响,使用从可再生资源中提取的低碳材料。

Sheffield is a contemporary interpretation of the classic British Chesterfield, remastered with sensuous curves and modern upholstery techniques. All materials employed consider environmental impact by using a low-carbon material derived from renewable sources.