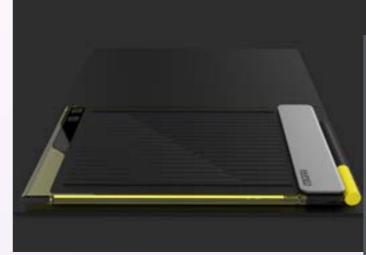

### **HIGH SPEED BLENDER**

#### 设计故事/概念 DESIGN STORY/CONCEPT:

只需转动创新"智型旋钮"的转轮控制,对所需的各项自动程序功能,清晰易见,美味的餐,一扭即制,方便体贴! 功率高达 1650 瓦,大于32,000 转/分钟,6 个智能默认程序,清晰的 LED 显示屏,2 升容量罐,日本高碳钢 4+2 刀片。用于搅拌容器的 Microstwich 传感器、过载保护和过热保护。

Simply turning the innovative iDial jog wheel control towards the desired programme icon. Good meals! Powerful 1650 Watts, >32,000 RPM. With 6 intelligent preset programs and clear LED display. 2 Liter capacity jar. Japan High Carbon Steel 4+2 blade. Microstwich sensor for mixing container, overload protection and overheat protection.