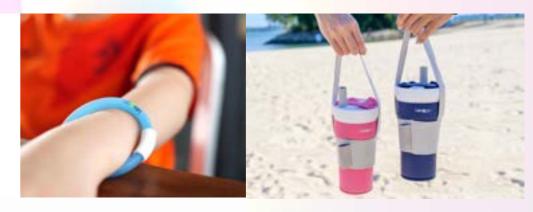

#### 设计故事/概念 DESIGN STORY/CONCEPT:

「优杖」是一支时尚的智能手杖,有专利跌倒侦测功能,配合优杖 App 使用跌倒通报,来电震动,并根据环境自动调节的智能光控及暖手功能。配合照顾者 App,远距查阅优杖用家健康资料,掌握他们的健康状况。

"STICKu" is a multi-functional smart walking stick. After pairing with a smartphone, "STICKu" features the functions of fall alert emergency alert, incoming call vibration automatically adjustable smart torch and hand warmer. "STICKu" can also be connected to its mobile application to provide users with a full range of services.