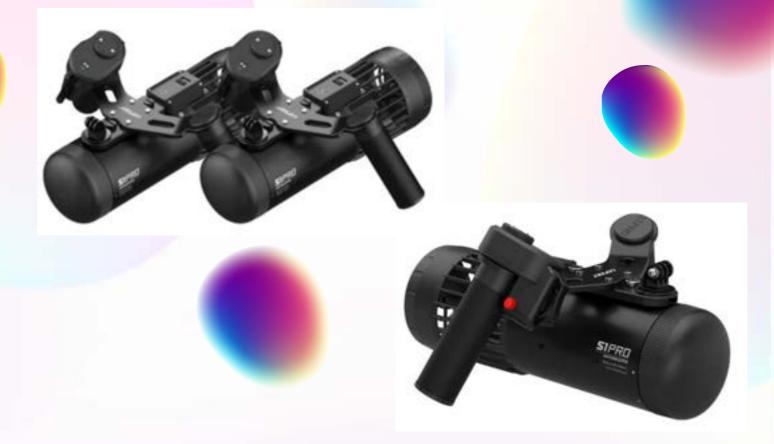

## 水上滑板车 S1

#### 设计故事/概念 DESIGN STORY/CONCEPT:

S1是世界上第一个模块化水上滑板车。从零开始的创新研发,以产品为导向的团队,创新提出水上滑板车模块化设计理念一混合搭配零件和配件,以适应各种用途(例如可穿戴设备、水肺气瓶连接和浆板电动化),成功将笨重的 DPV 带到消费级水上滑板车。突破水下通信,实现水中稳定无线控制,探索时更自由灵活。

S1 is the world's first modular water scooter. Starting from scratch, with a product oriented team, we have innovatively proposed a modular design concept for water scooters - a mix and match of parts and accessories to adjust various uses (such as wearable devices, water lung cylinder connections, and plasma plate electrification), successfully bringing the bulky DPV to consumer grade water scooters. Breaking through underwater communication, achieving stable wireless control in the water, making exploration more free and flexible.

#### 曾获得奖项 AWARD

荣获 2021年 Gooddesign 奖; 荣获 2022年 IF 奖