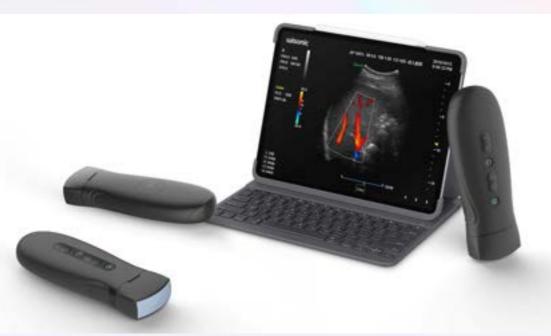

#### 设计故事/概念 DESIGN STORY/CONCEPT:

BestScan S10 是一款无线彩色多普勒超声系统,在人工智能等技术上取得了令人兴奋的突破。可以兼顾无线自由和高质量图像,适用于大多数智能设备,特别适用于牛、马、绵羊和山羊再生成像以及马肌腱成像的各个方面。

BestScan S10 is a wireless color Doppler ultrasound system that has made exciting breakthroughs in technologies such as artificial intelligence. It can balance wireless freedom and high-quality imaging, suitable for most intelligent devices, especially suitable for regeneration imaging of cattle, horses, sheep, and goats, as well as various aspects of horse tendon imaging.

#### 曾获得奖项 AWARD

荣获 2020 年当代好设计奖 ; 荣获 2021 年红点奖

设计故事/概念 DESIGN STORY/CONCEPT:

无线掌上彩超 MX10 使用了先进的可更换式声头技术。用戶一机在手,配合使用不同的声头,即可完成身体各部位的诊断需求,主要应用到各大医院的各个临床科室和基层医疗单位、急救医疗单位,主要用于解决快速应急检查和初步筛查的需求;并可作为理想的可视化辅助工具,用于麻醉穿刺介入、PICC 置管、各种手术的可视化引导。同时无线超声可结合手机、平板的通讯功能,用于实现远程会诊及培训教学。

The wireless handheld color ultrasound MX10 uses advanced replaceable sound head technology. Users can complete the diagnostic needs of various parts of the body with one device in hand, combined with different sound heads. It is mainly applied to various clinical departments, grassroots medical units, and emergency medical units in major hospitals, Mainly used to address the needs of rapid emergency examinations and preliminary screening. And it can be used as an ideal visual auxiliary tool for anesthesia puncture intervention, PICC catheterization, and visual guidance of various surgeries. At the same time, wireless ultrasound can be combined with the communication functions of mobile phones and tablets to achieve remote consultation and training teaching.

#### 曾获得奖项 AWARD

荣获 2022 年 IF 奖;