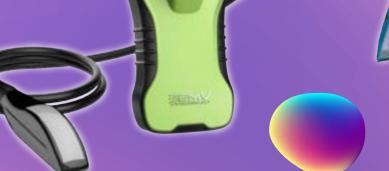

#### 设计故事/概念 DESIGN STORY/CONCEPT:

Hypen 能协助用户正确书写中文书法和拥有电子记录仪功能。它拥有 AI 学习功能,学习用户书写习惯;能指出书写笔画的错处及提供正确教学;提供专业的书法课程及教学短片;保留传统纸笔书写的模式;

Hypen is a Chinese Calligraphy guide and digital note recording device. It works together with an app (天东字). It has a deep learning AI engine which can learn writing habits, provides corresponding diagnosis to help improve, has professional handwriting courses and videos, retains the traditional Pen-paper writing mode, helps to store, upload and share your handwritten materials.

Anova Jet 的简单之处在于其获得专利的微充电 OTG 电缆,对于 iOS 和 Android 来说尺寸相同。内部 24 AWG 铜线可最大限度地提高效率。使用后,电缆可以轻松插入主体。更重要的是,OTG 电缆可以将任何 micro-usb 设备变成电源。

Anova Jet's simplicity is its patented micro-charge OTG cable, identically sized for iOS and Android. The 24 AWG copper wiring inside maximizes efficiency. When you're done, the cable can slot easily into the main body. More importantly, OTG cable can turn any micro-usb devices into power sources.