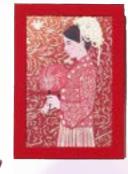

## 鸾凤和呜婚礼签名册

#### 设计故事/概念 DESIGN STORY/CONCEPT:

画中新人透过穿着传统服饰图案带出对传统婚礼传承的意义。采用计算机时尚彩绘再结合纸雕,希望吸引年青人在婚礼时可以采用传统和现代结合的特色签名册,为大日子签名留念一刻增添美丽和精致。

The couple in the picture have brought out the true meaning of traditional wedding. Designers adopt digital fashion illustration fused with paper art, a hope to make them appealing to young people so that they could have signature booklets in their weddings with a characteristic of tradition and modernity mixed together, adding a touch of beauty and delicacy in their big days.