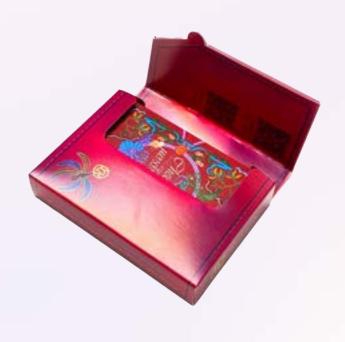

## 真丝光泽刺绣花钮当代电绘长衫旗袍艺术扑克牌

### 设计故事/概念 DESIGN STORY/CONCEPT:

扑克牌的外包装盒运用了特别印刷效果,制造出丝质的光泽,仿如旗袍长衫面料般轻柔飘逸的视觉效果。更特别之处是结合彩色刺绣工艺,突出以时尚服装旗袍来配合主题,让扑克牌更具视觉,手感质感。而绣花图案更采用中国传统花钮造型,根据旗袍开襟剪裁来设计扑克牌盒子开启设计。

With a special printing technique, the outside of the playing-card package produces a visual effect of sheen of silkiness, like the fabric of qipao. What makes it more unique is the use of colorful embroidery artwork to make the fashionable qipao stand out in the playing cards, visually and textually. The patterns of embroideries are based on Chinese traditional flower buttons, and the opening of package is designed in the qipao style.