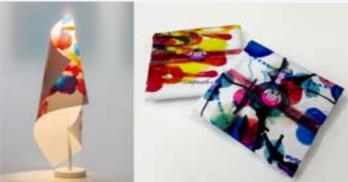

既是艺术家,也是纸艺设计师。黄文翰以纸张及非凡的想象力,成功创造出千个平面或立体的纸艺术作品,闻名中外。2018年成为四位获邀于意大利 LUCCA BIENNALE 国际纸艺术双年展的华人艺术家之一。

As an artist and a designer, with a piece of paper and extraordinary imagination, Joe Wong has successfully created thousands of two-dimensional or three-dimensional paper art works, and is famous over the world. In 2018, Joe became one of the four Chinese artists invited to show the work in the LUCCA BIENNALE, Italy.

## 真丝光泽刺绣花钮当代电绘长衫旗袍艺术扑克牌

### 设计故事/概念 DESIGN STORY/CONCEPT:

扑克牌的外包装盒运用了特别印刷效果,制造出丝质的光泽,仿如旗袍长衫面料般轻柔飘逸的视觉效果。更特别之处是结合彩色刺绣工艺,突出以时尚服装旗袍来配合主题,让扑克牌更具视觉,手感质感。而绣花图案更采用中国传统花钮造型,根据旗袍开襟剪裁来设计扑克牌盒子开启设计。

With a special printing technique, the outside of the playing-card package produces a visual effect of sheen of silkiness, like the fabric of qipao. What makes it more unique is the use of colorful embroidery artwork to make the fashionable qipao stand out in the playing cards, visually and textually. The patterns of embroideries are based on Chinese traditional flower buttons, and the opening of package is designed in the qipao style.