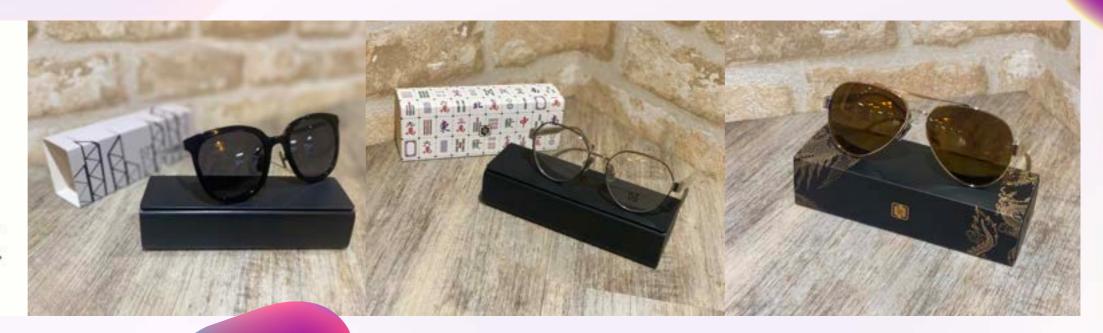

## 「麻将眼睛」/「龙凤之翼」/「天际之光」 MAHJONG EYES/WINGS OF THE DRAGON AND PHOENIX/ LIGHT OF THE SKYLINE

#### 设计故事/概念 DESIGN STORY/CONCEPT:

「麻将眼睛」配光眼镜的设计灵感来自麻将牌的图案和元素,融入了中式的纹样和骰子的元素,呈现出独特而别致的设计;

The design of Mahjong Eyes prescription eyewear is inspired by the patterns and elements of mahjong tiles, incorporating Chinese patterns and dice elements, presenting a unique and chic design;

「龙凤之翼」太阳眼镜的设计灵感来自于龙和凤的形象,镜框雕刻了流畅优雅的龙凤图案,展现王者之气; The design of Wings of the Dragon and Phoenix sunglasses is inspired by the images of the dragon and phoenix, with the frame carved with smooth and elegant dragon and phoenix patterns, showcasing regal style;

「天际之光」 这款太阳眼镜的设计灵感来自香港银行大楼的建筑轮廓,独特的线条与现代感完美结合。

The design of "Light of the Skyline" sunglasses is inspired by the architectural silhouette of Hong Kong's bank buildings, with unique lines perfectly combined with modernity.