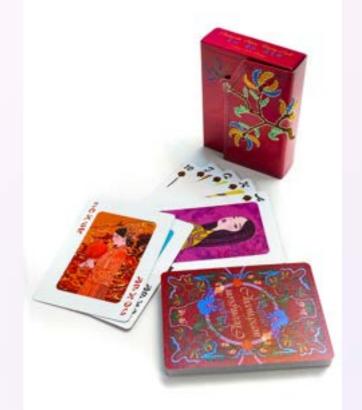

## 真丝光泽刺绣花钮当代电绘长衫旗袍艺术扑克牌

### 设计故事/概念 DESIGN STORY/CONCEPT:

扑克牌的外包装盒运用了特别印刷效果,制造出丝质的光泽,仿如旗袍长衫面料般轻柔飘逸的视觉效果。更特别之处是结合彩色刺绣工艺,突出以时尚服装旗袍来配合主题,让扑克牌更具视觉,手感质感。而绣花图案更采用中国传统花钮造型,根据旗袍开襟剪裁来设计扑克牌盒子开启设计。

With a special printing technique, the outside of the playing-card package produces a visual effect of sheen of silkiness, like the fabric of qipao. What makes it more unique is the use of colorful embroidery artwork to make the fashionable qipao stand out in the playing cards, visually and textually. The patterns of embroideries are based on Chinese traditional flower buttons, and the opening of package is designed in the qipao style.