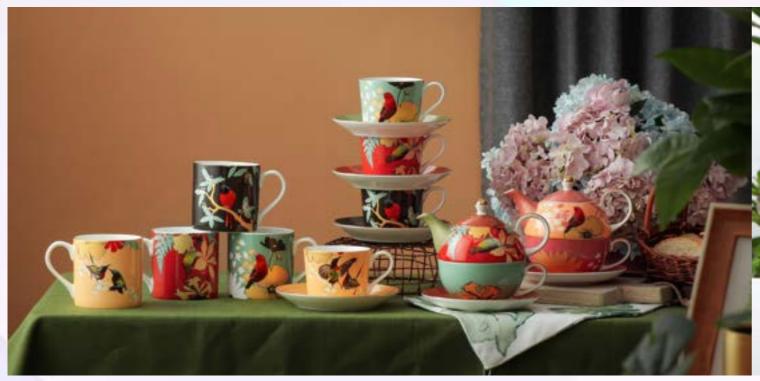

## 翼影斑斓 |FLYING BIRD

设计故事/概念 DESIGN STORY/CONCEPT:

《翼影斑斓》瓷艺系列,线条简约,色调协调,时尚又现代的感觉,符合当代人对艺术的审美与诠释。骨质瓷质地轻盈通透,细密而坚硬,底色呈天然骨粉的乳白色,适度的透光性赋予了骨瓷美感,而上佳的保温性则让骨瓷成为杯中物最好的呵护。

This collection includes Fine Bone China tea for one, mug set & coffee set. Its back ground design is from Stechcol's founder and craftsman director Mr. Chim Pui Ming's photography. Mr. Chim is also a World Wild Bird Photographer. Base on original photograph, Stechcol's professional design team proceed on 2nd time creation, shows both nature scene and flying birds on the fine bone china products.

## 森巴|SAMBA

#### 设计故事/概念 DESIGN STORY/CONCEPT:

森巴系列外观造型丰富,包括茶壶、茶杯碟、英式杯碟、子母壶等多种器型。其中椭圆形茶壶的顶部和底部形状设计以大树根部为启发,根是事物的基础和本质,象征强大的生命力,也寓意万物源于自然。将鲜明的自然元素融入瓷艺作品之中,表达对生活的热爱和美好的追求。

Samba range's shapes include teapot, mugs, English cup & saucer, tea for one, etc.. We use oval shape teapot, simple but outstanding. The oval teapot top and bottom shapes were inspired by tree's roots, it represents the truth of the fact and powerful life. It also shows that everything is from nature. We show the natural wild and country side sight on this range ceramic products to express our love to life and beauty.