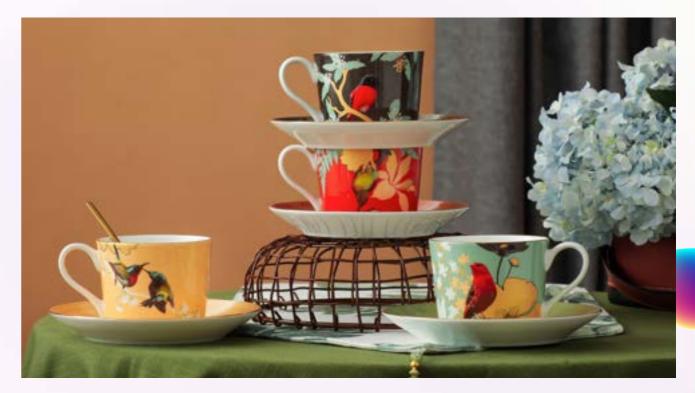

## 翼影斑斓 |FLYING BIRD

设计故事/概念 DESIGN STORY/CONCEPT:

《翼影斑斓》瓷艺系列,线条简约,色调协调,时尚又现代的感觉,符合当代人对艺术的审美与诠释。骨质瓷质地轻盈通透,细密而坚硬,底色呈天然骨粉的乳白色,适度的透光性赋予了骨瓷美感,而上佳的保温性则让骨瓷成为杯中物最好的呵护。

This collection includes Fine Bone China tea for one, mug set & coffee set. Its back ground design is from Stechcol's founder and craftsman director Mr. Chim Pui Ming's photography. Mr. Chim is also a World Wild Bird Photographer. Base on original photograph, Stechcol's professional design team proceed on 2nd time creation, shows both nature scene and flying birds on the fine bone china products.