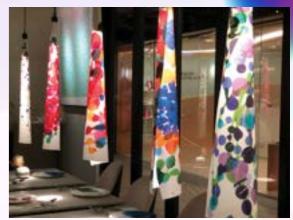

## 真丝光泽刺绣花钮当代电绘长衫旗袍艺术扑克牌

### 设计故事/概念 DESIGN STORY/CONCEPT:

扑克牌的外包装盒运用了特别印刷效果,制造出丝质的光泽,仿如旗袍长衫面料般轻柔飘逸的视觉效果。更特别之处是结合彩色刺绣工艺,突出以时尚服装旗袍来配合主题,让扑克牌更具视觉,手感质感。而绣花图案更采用中国传统花钮造型,根据旗袍开襟剪裁来设计扑克牌盒子开启设计。

With a special printing technique, the outside of the playing-card package produces a visual effect of sheen of silkiness, like the fabric of qipao. What makes it more unique is the use of colorful embroidery artwork to make the fashionable qipao stand out in the playing cards, visually and textually. The patterns of embroideries are based on Chinese traditional flower buttons, and the opening of package is designed in the qipao style.