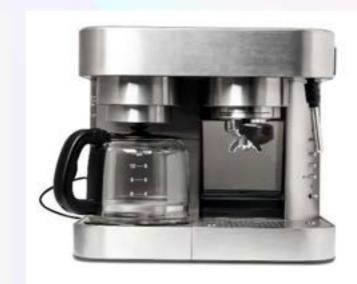

## ESPRESSO/ DRIP COMBO/OVEN WITH BREAD MAKER BUILD-IN/COMPACT ESPRESSO MACHINE

设计故事/概念 DESIGN STORY/CONCEPT:

Espresso/ Drip combo 使用高品质材料. 全不锈钢机身。高端且坚固的构造。完整的功能和特性; Espresso/ Drip combo use high quality material. Full stainless steel body. High end and solid build. Full functions and features;

内置面包机烤箱使用高品质材料,全金属机身,高端且坚固的构造。占用的空间少并且更容易清洁; Oven with bread maker build-in use high quality material, full metal body, high end and solid build. It takes up much less space and much easier to clean after;

Compact Espresso Machine 是一台非常紧凑但功能齐全的浓缩咖啡机。可互换的支架。尺寸紧凑。用户友好的设计。煮咖啡后易于清洁。

Compact Espresso Machine is a very compact but fully functional Espresso coffee machine. Inter-changeable holder. Compact in size. User friendly design. Easy to clean after coffee making.