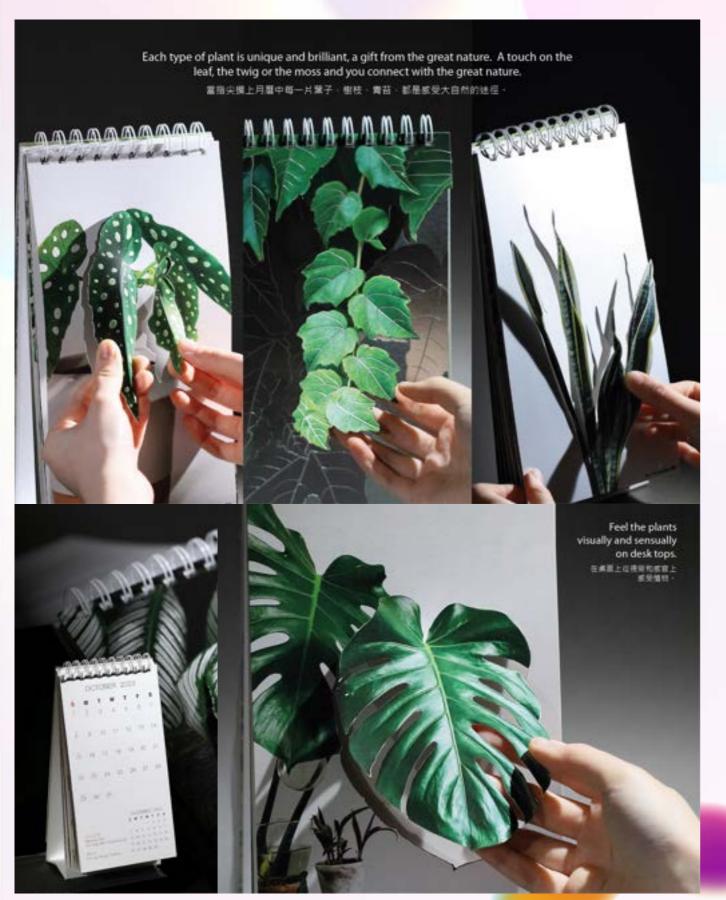

## 万绿丛中 坐桌月历

#### 设计故事/概念 DESIGN STORY/CONCEPT:

作品是以官感体验为主题的月历。以独特设计及精湛印刷工艺,将植物具体的视觉与触觉体验,巨细靡遗地布置到我们的工作枱上。每次翻动月历,都是另一次新的体验。为刻板枯燥的工作环境,带来勃勃生机、随性和谐的点缀。彷佛将大自然融入生活中。

A calendar with a theme of somatosensory experience. The extraordinary design and state-of-the-art printing technique enables one to experience the feel of plants, visually and sensually, on desk tops. Each flipping of calendar is a new experience, bringing about vivacity of lives to the tediousness of workplaces and an air of harmoniousness, seemingly having the great nature brought into the day-to-day lives.