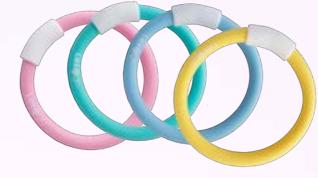

#### 设计故事/概念 DESIGN STORY/CONCEPT:

「优杖」是一支时尚的智能手杖,有专利跌倒侦测功能,配合优杖 App 使用跌倒通报,来电震动,并根据环境自动调节的智能光控及暖手功能。配合照顾者 App,远距查阅优杖用家健康资料,掌握他们的健康状况。

"STICKu" is a multi-functional smart walking stick. After pairing with a smartphone, "STICKu" features the functions of fall alert emergency alert, incoming call vibration automatically adjustable smart torch and hand warmer. "STICKu" can also be connected to its mobile application to provide users with a full range of services.