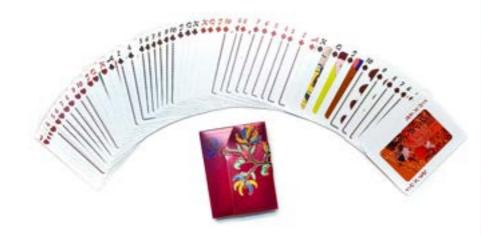

## 真丝光泽刺绣花钮当代电绘长衫旗袍艺术扑克牌

### 设计故事/概念 DESIGN STORY/CONCEPT:

扑克牌的外包装盒运用了特别印刷效果,制造出丝质的光泽,仿如旗袍长衫面料般轻柔飘逸的视觉效果。更特别之处是结合彩色刺绣工艺,突出以时尚服装旗袍来配合主题,让扑克牌更具视觉,手感质感。而绣花图案更采用中国传统花钮造型,根据旗袍开襟剪裁来设计扑克牌盒子开启设计。

With a special printing technique, the outside of the playing-card package produces a visual effect of sheen of silkiness, like the fabric of qipao. What makes it more unique is the use of colorful embroidery artwork to make the fashionable qipao stand out in the playing cards, visually and textually. The patterns of embroideries are based on Chinese traditional flower buttons, and the opening of package is designed in the qipao style.