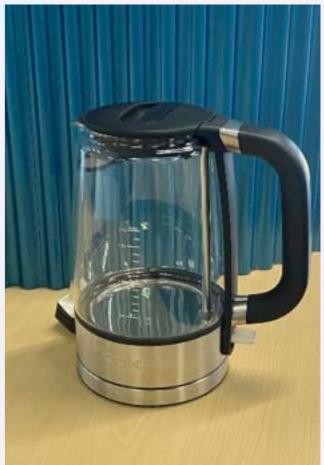

## 摩卡咖啡壶/玻璃电热水壶 MOKA COFFEE MAKER/GLASS KETTLE

玻璃电热水壶采用进口玻璃及锁扣式盖面,人体力学手柄,可注视水线标识, 隐藏式发热碟,360°旋转无线底座及进口温控,可拆卸不锈钢精密滤网。

Glass Kettle uses imported glass and locking lid, ergonomic handle, visual water level marking, concealed heating plate, 360° rotation wireless base and removable stainless steel filter.