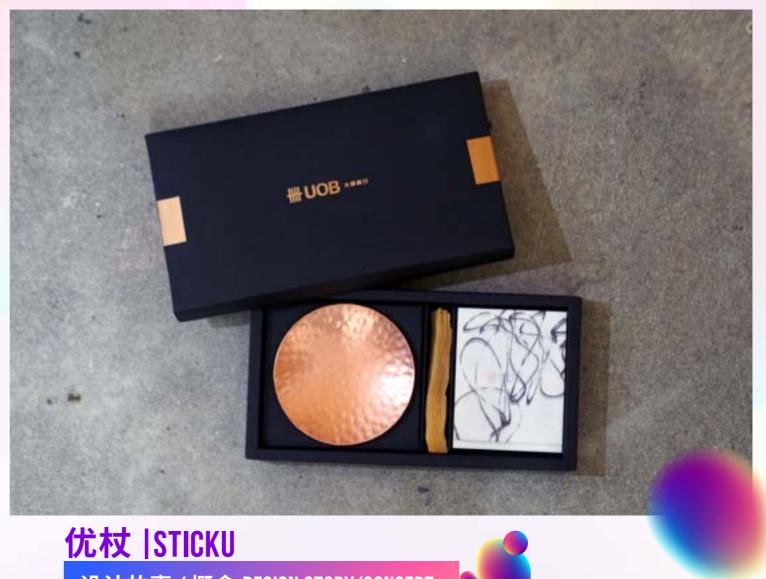

## 优杖 |STICKU

#### 设计故事/概念 DESIGN STORY/CONCEPT:

「优杖」是一支时尚的智能手杖,有专利跌倒侦测功能,配合优杖 App 使用跌倒通报,来电震动,并根据环境自动调节的智能光控及暖手功能。配合照顾者 App,远距查阅优杖用家健康资料,掌握他们的健康状况。

"STICKu" is a multi-functional smart walking stick. After pairing with a smartphone, "STICKu" features the functions of fall alert emergency alert, incoming call vibration automatically adjustable smart torch and hand warmer. "STICKu" can also be connected to its mobile application to provide users with a full range of services.

#### 曾获得奖项 AWARD

- HKSDA 2018 | Gold | Smart Aging Award | Judge Award
- SciTech Challenge 2018
- PCM Best of I.T. Award 2018
- Designed In Hong Kong Awards 2018
- Jockey Club Age Friendly City 2019
- Hong Kong ICT Awards 2019 Bronze Award
- Hong Kong Awards For Industries Consumer Product Design Certificate of Merit
- Inventions Hong Kong