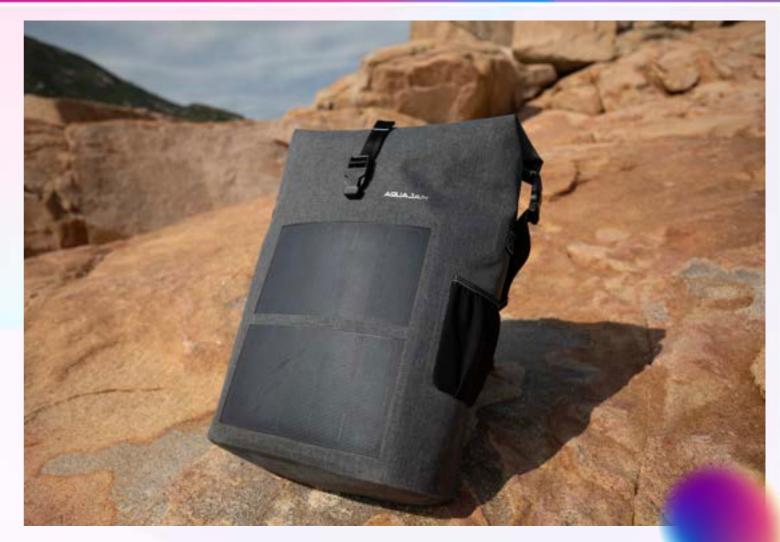

### **IPX7 WATERPROOF BACKPACK**

设计故事/概念 DESIGN STORY/CONCEPT:

We use solar panels that deliver the high charging capacity in product class, delivering 12W of power and capable of a 2.4A fast charge, perfect for charging phones, tablets, smart watches, action/digital cameras and many more portable electronic devices. The Solar Backpack has a 20L capacity. 100 percent waterproof and designed to float. This pack can store and protect everything for adventures. This pack also supports side bottle storage; a padded removable laptop compartment and a touchscreen friendly compartment for protecting and operating your smart device.

#### 曾获得奖项 AWARD

· Hong Kong Smart Design Awards 2021 - Leisure and Travel