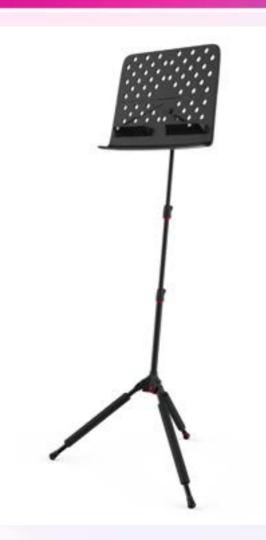

## 摩架 - 摩登乐谱架

#### 设计故事/概念 DESIGN STORY/CONCEPT:

该谱架的谱面连接件是极具特色的结构:既可锁止打开后的折迭谱面,同时亦会马上将谱面固定于谱架上;取出谱面后,即实现谱面和谱架分离,同时谱面亦可马上折迭。操作简单,携带方便,对于音乐爱好者来说无疑是一大福音。

The sheet connecting components of this music stand feature a distinctive structure: they not only securely hold the unfolded sheet in place, but also immediately fasten it onto the stand. When removing the sheet, it easily separates from the stand, and can also be promptly folded. The operation is simple, making it convenient to carry, undoubtedly a great boon for music enthusiasts.