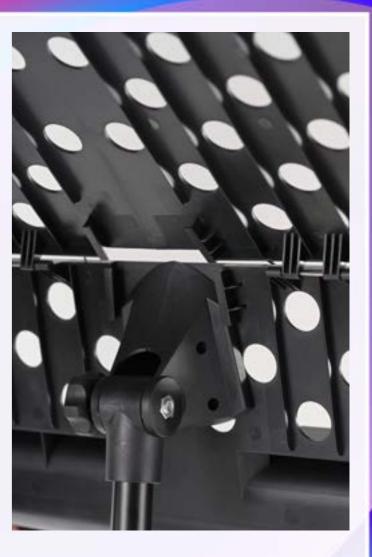

## 摩架 - 摩登乐谱架

#### 设计故事/概念 DESIGN STORY/CONCEPT:

该谱架的谱面连接件是极具特色的结构:既可锁止打开后的折迭谱面,同时亦会马上将谱面固定于谱架上;取出谱面后,即实现谱面和谱架分离,同时谱面亦可马上折迭。操作简单,携带方便,对于音乐爱好者来说无疑是一大福音。

The sheet connecting components of this music stand feature a distinctive structure: they not only securely hold the unfolded sheet in place, but also immediately fasten it onto the stand. When removing the sheet, it easily separates from the stand, and can also be promptly folded. The operation is simple, making it convenient to carry, undoubtedly a great boon for music enthusiasts.