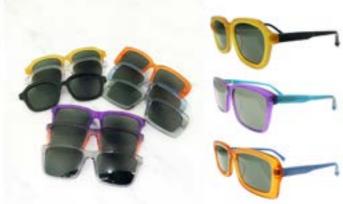

#### MAGICAL

#### 设计故事/概念 DESIGN STORY/CONCEPT:

眼镜圈和髀都是用意大利可降解原料的醋酸纤维板材制成,而镜片是采用蔡司的生物基尼 龙环保物料制造的。最具特色的是我们的镜圈和髀可以独立购买,圈的颜色有8种,髀的 颜色有 12 种。

The frames are made of Italian biodegradable acetate fiber sheets, while the lenses are manufactured with bio-based nylon from Carl Zeiss. What sets us apart is that our frames and temples can be purchased separately in eight and twelve colors respectively.

#### 曾获得奖项 AWARD

 We nominated the CSE (Certified Sustainable Eyewear) awards from Mido 2023 under the category "Sunglasses rest of the world". Also, the designs won Gold Awards from London Design Awards 2023.