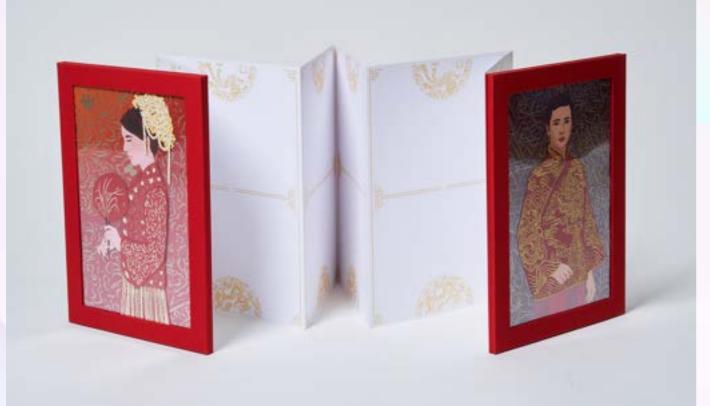

## 鸾凤和呜婚礼签名册

#### 设计故事/概念 DESIGN STORY/CONCEPT:

画中新人透过穿着传统服饰图案带出对传统婚礼传承的意义。采用计算机时尚彩绘再结合纸雕,希望吸引年青人在婚礼时可以采用传统和现代结合的特色签名册,为大日子签名留念一刻增添美丽和精致。

The couple in the picture have brought out the true meaning of traditional wedding. Designers adopt digital fashion illustration fused with paper art, a hope to make them appealing to young people so that they could have signature booklets in their weddings with a characteristic of tradition and modernity mixed together, adding a touch of beauty and delicacy in their big days.