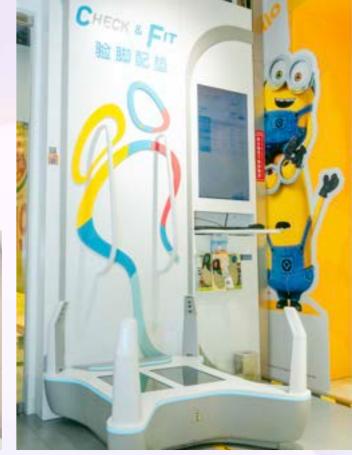

3D 智能验脚仪 3D INTELLIGENT FOOT SCANNER

#### 设计故事/概念 DESIGN STORY/CONCEPT:

3D 智能验脚仪是一部高速扫描机器,多个深度摄影机能于几秒内拍摄影像。3D 智能验脚仪比一般红外线扫瞄器省时。分析数据后会将资料传送到用家页面,包括足型及建议,而整个扫描过程只需三分钟即可完成。

3D intelligent foot scanner is a fast scanning device which can capture the image within several seconds by those depth cameras. Compared with infra-red scanning devices, it is more time-saving. Moreover, After analyzing the data collected, the information will be sent to the user's interface, including the foot type and suggestions provided by the system. It only takes three minutes for the whole scanning process.